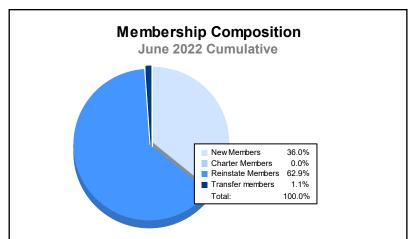

District 113 As of June 2022 Cumulative

| Year      | New<br>Clubs | Dropped<br>Clubs | Gain/<br>Loss<br>Clubs | New<br>Members | Charter<br>Members | Reinstate<br>Members | Transfer<br>Members | Total<br>Member<br>Added | Total<br>Members<br>Dropped | Gain/<br>Loss<br>Members |
|-----------|--------------|------------------|------------------------|----------------|--------------------|----------------------|---------------------|--------------------------|-----------------------------|--------------------------|
| 2017-2018 | 0            | 0                | 0                      | 25             | 0                  | 0                    | 1                   | 26                       | 59                          | -33                      |
| 2018-2019 | 1            | 1                | 0                      | 58             | 25                 | 1                    | 0                   | 84                       | 59                          | 25                       |
| 2019-2020 | 0            | 0                | 0                      | 26             | 0                  | 1                    | 0                   | 27                       | 53                          | -26                      |
| 2020-2021 | 0            | 0                | 0                      | 15             | 0                  | 1                    | 0                   | 16                       | 42                          | -26                      |
| 2021-2022 | 0            | 0                | 0                      | 32             | 0                  | 56                   | 1                   | 89                       | 99                          | -10                      |
| Average   | 0            | 0                | 0                      | 31             | 5                  | 12                   | 0                   | 48                       | 62                          | -14                      |